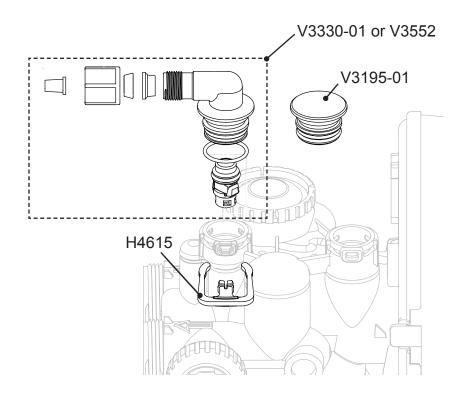

## V3330-01 WS1 Brine Elbow ASY w/RFC 3/8 or V3552 WS1 Brine Elbow Asy w/RFC 1/2

HYDROCARBONS SUCH AS VASELINE®, PETROLEUM JELLY, KEROSENE, BENZENE, GASOLINE, ETC., WILL DAMAGE PRODUCTS THAT CONTAIN O-RINGS OR PLASTIC COMPONENTS. EXPOSURE TO SUCH HYDROCARBONS MAY CAUSE THE PRODUCTS TO LEAK. DO NOT USE CLACK CONTROL VALVE PRODUCT(S) ON WATER SUPPLIES THAT CONTAIN HYDROCARBONS SUCH AS KEROSENE, BENZENE, GASOLINE, ETC.

## **Installation Instructions:**

- 1. Remove H4615 Elbow Locking Clip.
- 2. Remove existing fitting which may be a V3195-01 WS1 Refill Port Plug ASY or a brine elbow.
- 3. Install V3330-01 WS1 Brine Elbow ASY w/RFC 3/8 or V3552 WS1 Brine Elbow Asy w/RFC 1/2.