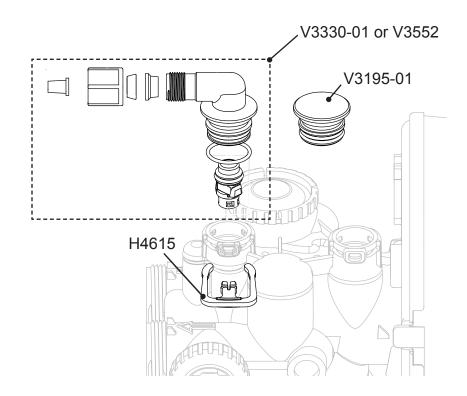

## V3330-01 WS1 Brine Elbow ASY w/RFC 3/8 or V3552 WS1 Brine Elbow Asy w/RFC 1/2

HYDROCARBONS SUCH AS VASELINE®, PETROLEUM JELLY, KEROSENE, BENZENE, GASOLINE, ETC., WILL DAMAGE PRODUCTS THAT CONTAIN O-RINGS OR PLASTIC COMPONENTS. EXPOSURE TO SUCH HYDROCARBONS MAY CAUSE THE PRODUCTS TO LEAK. DO NOT USE CLACK CONTROL VALVE PRODUCT(S) ON WATER SUPPLIES THAT CONTAIN HYDROCARBONS SUCH AS KEROSENE, BENZENE, GASOLINE, ETC.

## **Installation Instructions:**

- 1. Remove H4615 Elbow Locking Clip.
- 2. Remove existing fitting which may be a V3195-01 WS1 Refill Port Plug ASY or a brine elbow.
- 3. Install V3330-01 WS1 Brine Elbow ASY w/RFC 3/8 or V3552 WS1 Brine Elbow Asy w/RFC 1/2.